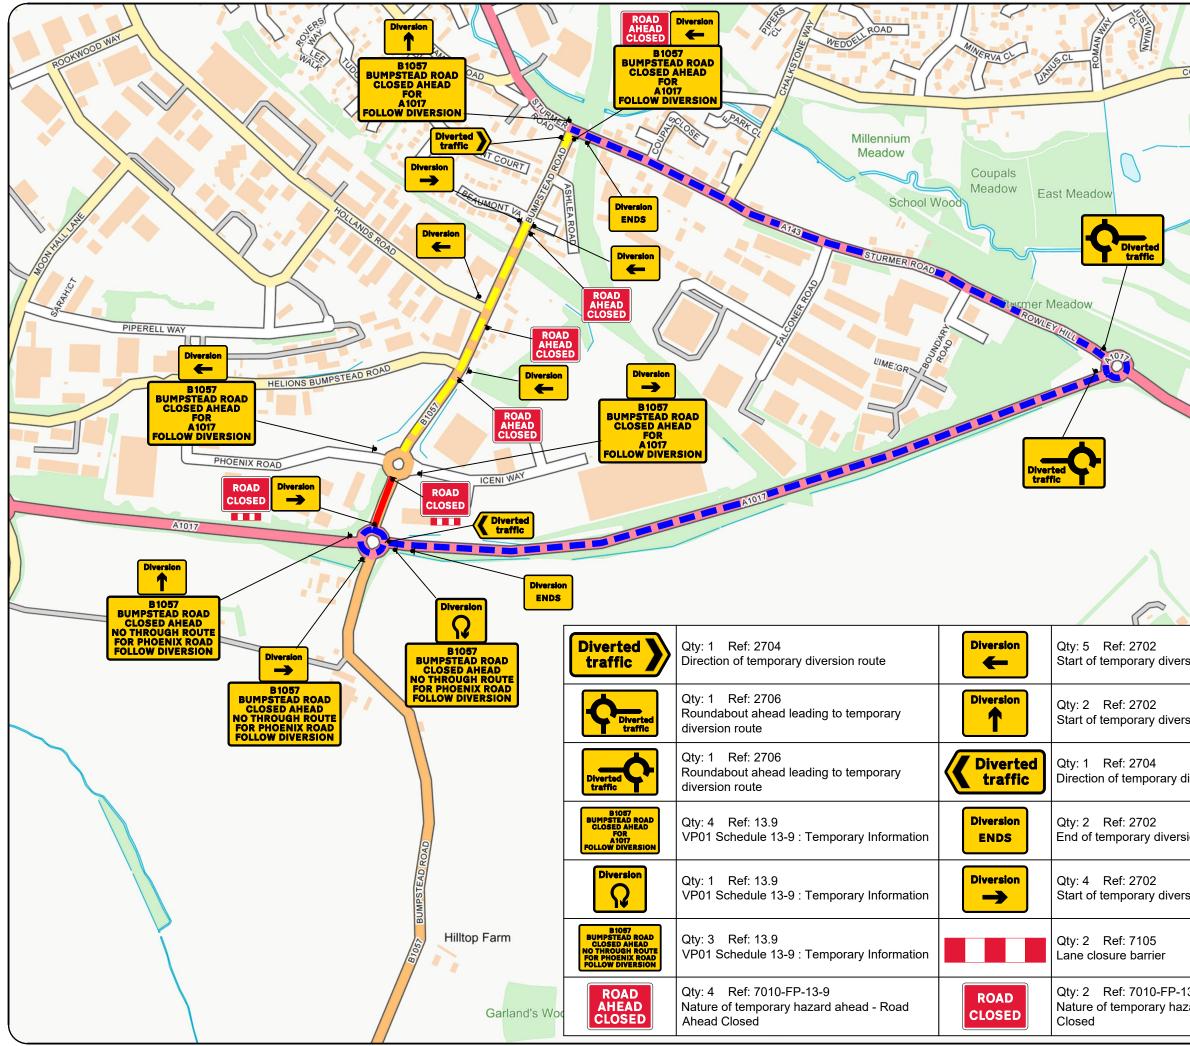

|                   | ····                                                                                                                        |
|-------------------|-----------------------------------------------------------------------------------------------------------------------------|
| ΝT                | A - Do not scale from this drawing                                                                                          |
| V vodlan          |                                                                                                                             |
| Green             | the Traffic Signs Manual 2009<br>C - All temporary traffic management shall be in accordance with the Traffic               |
| COUPALS ROAD      | Signs Regulations and General Directions 2014<br>D - All temporary traffic management shall conform to the Safety at Street |
|                   | Works and Road Works Code of Practice 2013<br>E - All temporary traffic management sign locations are indicative and are    |
|                   | subject to onsite approval from engineer                                                                                    |
|                   | KEY                                                                                                                         |
|                   | ● Sign                                                                                                                      |
|                   | Traffic Cone                                                                                                                |
|                   | Road Closure                                                                                                                |
|                   | Access Only                                                                                                                 |
|                   | Diversion Route                                                                                                             |
| -                 |                                                                                                                             |
|                   | DIVERSION ROUTE<br>A143>A1017 and vice versa                                                                                |
|                   | A143>A1017 and vice versa                                                                                                   |
|                   |                                                                                                                             |
|                   |                                                                                                                             |
|                   |                                                                                                                             |
|                   |                                                                                                                             |
|                   |                                                                                                                             |
|                   |                                                                                                                             |
|                   |                                                                                                                             |
|                   |                                                                                                                             |
|                   |                                                                                                                             |
|                   |                                                                                                                             |
|                   |                                                                                                                             |
|                   |                                                                                                                             |
|                   |                                                                                                                             |
|                   |                                                                                                                             |
|                   |                                                                                                                             |
|                   |                                                                                                                             |
|                   |                                                                                                                             |
| - Tita            |                                                                                                                             |
|                   |                                                                                                                             |
| rsion route       |                                                                                                                             |
|                   | Povinged Logation                                                                                                           |
|                   | - Revised Location                                                                                                          |
| rsion route       | REV: DESCRIPTION: BY: DATE:                                                                                                 |
|                   | FOR APPROVAL                                                                                                                |
|                   |                                                                                                                             |
| diversion route   | The Lion Barn Maitland Road                                                                                                 |
|                   | Needham Market                                                                                                              |
|                   | Suffolk<br>Traffic 01449 490865                                                                                             |
| sion route        | ļ                                                                                                                           |
|                   | CLIENT:                                                                                                                     |
|                   |                                                                                                                             |
| rsion route       | love every drop                                                                                                             |
|                   | SITE: Rumpstand Page                                                                                                        |
|                   | Bumpstead Road,<br>Haverhill, CB9 7BJ                                                                                       |
|                   |                                                                                                                             |
|                   | and Diversion                                                                                                               |
| 13-9              | SCALE AT A3: DATE: DRAWN: CHECKED:                                                                                          |
| zard ahead - Road | AS SHOWN 24/04/23 CE<br>TRAFFIC SENSITIVE: DRAWING NO: REVISION:                                                            |
|                   | n/a   TBF41555   - )                                                                                                        |
|                   |                                                                                                                             |